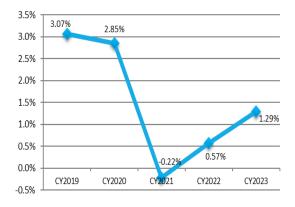

#### **INVESTMENT INCOME**

The GPEF Trust Fund liquid portfolio (which totaled approximately USD 1,203.2 million at end-March 2023) generated an investment return of 1.29% during the first quarter of 2023. The portfolio has earned approximately USD 122 million in investment income since inception. Investment performance of the portfolio was positive during the quarter though the markets witnessed the most turbulent and volatile period since the start of the pandemic or the great financial crisis owing to the weaknesses in the banking sector which led to the collapse of the SVB and resulted in the acquisition of Credit Suisse Bank by UBS. Stress in the Banking sector led to flight to quality sentiment in the market which was positive for the fixed income portfolios. The portfolio positioning remains duration neutral and the current valuations look positive for long-term portfolios.