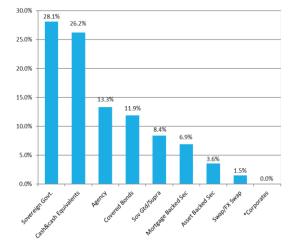

#### **ASSET MIX**<sup>5</sup>

GPEF Trust Fund assets are invested across three of the World Bank Trust Fund's investment model portfolios, ("Model Portfolio 0" for short-term working capital needs, "Model Portfolio 1" with an investment horizon of one year, and "Model Portfolio 2" with a broader investment universe and an investment horizon of three years). Overall, the GPEF Trust Fund cumulative returns have been driven by its investment in longer-term model portfolios, which may be exposed to higher volatility in returns over shorter periods but are expected to have higher returns over longer periods. By asset class, the largest allocations as of March 31, 2023, are to government securities, cash and equivalent investments, and covered bonds.