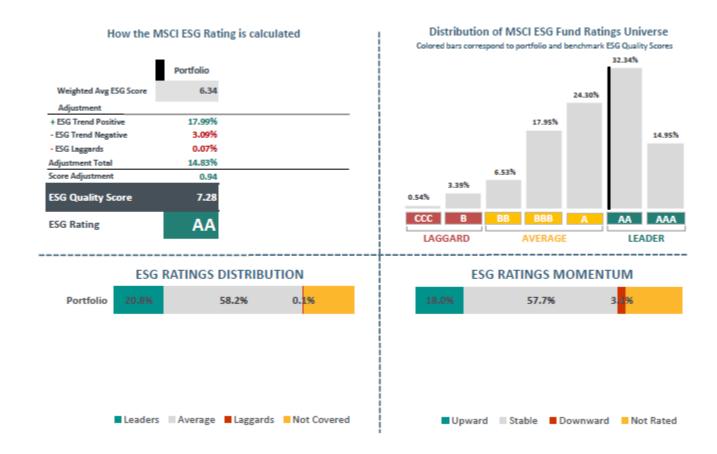

The GPEF investment portfolio is primarily comprised of short-term high-grade fixed-income securities (sovereign, supranational and agency securities and bank deposits), and as at March 31, 2023, the portfolio has an ESG Quality Score\*of 7.28 and an ESG Rating\* of AA. Based on its ESG positioning in the MSCI ESG Fund Ratings Universe (upper right of Figure 1), which is deemed to be the more consistent reference indicator, GPEF's investment portfolio falls in the top decile of the ratings universe. This reflects capability of GPEF portfolio's holdings in terms of managing key medium to long term risks and opportunities arising from Environmental, Social and Governance factors.

\* <u>Note</u>: ESG Quality Score is based on MSCI ESG Ratings and measured on a scale of 0 to 10 (worst to best) following a rule-based methodology. ESG Ratings Momentum represents the percentage of a portfolio's market value coming from holdings that have had an ESG Ratings upgrade, and those with a downgrade, since their previous ESG Rating assessment. The ESG Quality Score is calculated as a weighted average of ESG scores of individual holdings adjusted by ESG Ratings Momentum and ESG laggards (if any). The weight applied to the individual ESG scores is determined by the portfolio weight of individual holdings as of the reporting date. Based on the above, the ESG Quality Score, which is subject to potential skewing effect from any factor in the

Figure 1: MSCI ESG Portfolio Summary – GPEF Trust Fund